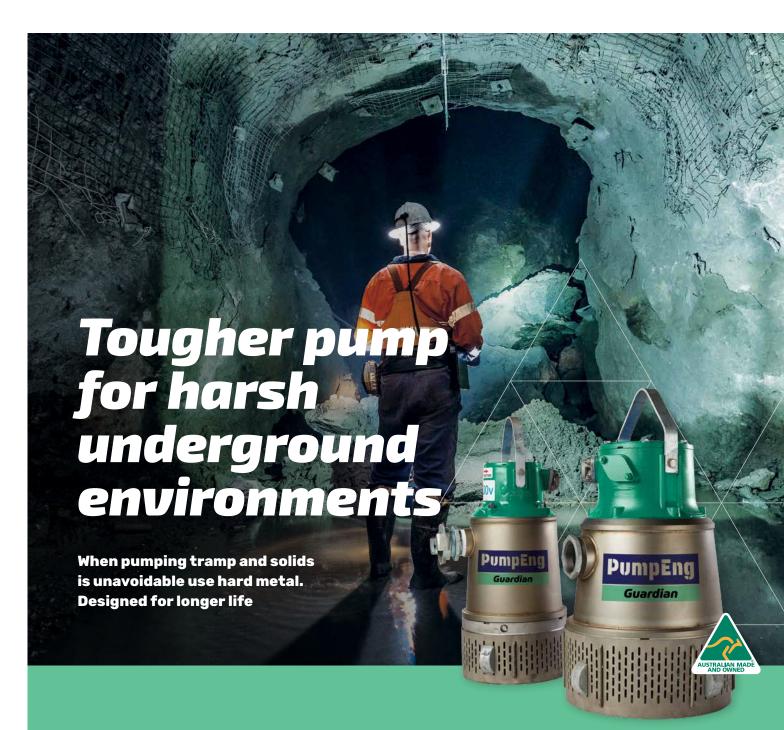

## **Toughened - Metal Is Best**

Internal components in the wetend are tough metal, not elastomer. Harsh operating environments quickly destroy elastomer components, while toughened steel components power on. Guardian is dry run tolerant and can run on the snore.

## Productive - Less Downtime More Production

Guardian has been designed for tough environments, to keep on pumping when traditional dewatering pumps might fail. Less mining downtime, more production.

Tough Submersible Pumps