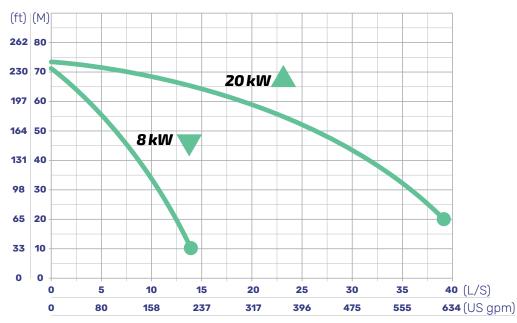

# Power Curves (50Hz & 60Hz)

# **Guardian Specifications**

| Model     | kW | Discharge | Voltage | Solids<br>Passage in<br>mm | Max Head<br>in m | Max Flow<br>I/s | Max<br>Diameter<br>mm | Height<br>mm | Weight kg |
|-----------|----|-----------|---------|----------------------------|------------------|-----------------|-----------------------|--------------|-----------|
| PE0857291 | 8  | 80mm      | 415V    | 8                          | 72               | 14              | 380                   | 720          | 120       |
| PE0857391 | 8  | 80mm      | 1000V   | 8                          | 72               | 14              | 380                   | 720          | 120       |
| PE0857491 | 8  | 80mm      | 600V    | 8                          | 72               | 14              | 380                   | 720          | 120       |
| PE2057291 | 20 | 100mm     | 415V    | 8                          | 74               | 39              | 520                   | 765          | 210       |
| PE2057391 | 20 | 100mm     | 1000V   | 8                          | 74               | 39              | 520                   | 765          | 210       |
| PE2057491 | 20 | 100mm     | 600V    | 8                          | 74               | 39              | 520                   | 765          | 210       |